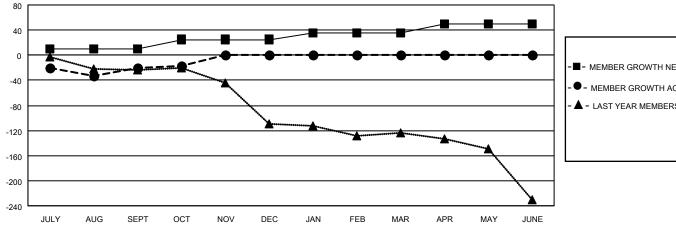

| Members               |                                         |  |  |  |  |  |  |  |  |
|-----------------------|-----------------------------------------|--|--|--|--|--|--|--|--|
| RESULTS FOR 2022-2023 |                                         |  |  |  |  |  |  |  |  |
| MBER GROWTH           | DROPPED                                 |  |  |  |  |  |  |  |  |
| ACTUAL                | MEMBERS ACTUAL                          |  |  |  |  |  |  |  |  |
|                       | (including transfers)                   |  |  |  |  |  |  |  |  |
| 57                    | 65                                      |  |  |  |  |  |  |  |  |
| 17                    | 14                                      |  |  |  |  |  |  |  |  |
| 0                     | 0                                       |  |  |  |  |  |  |  |  |
| 0                     | 0                                       |  |  |  |  |  |  |  |  |
| (                     | 022-2023<br>MBER GROWTH<br>ACTUAL<br>57 |  |  |  |  |  |  |  |  |

## GOALS AND ACTUAL MEMBERS CUMULATIVE

| <b>-</b> | MEMBER | GROWTH | NET | GOAL |
|----------|--------|--------|-----|------|
|          |        |        |     |      |

- MEMBER GROWTH ACTUAL

- LAST YEAR MEMBERSHIP ACTUAL