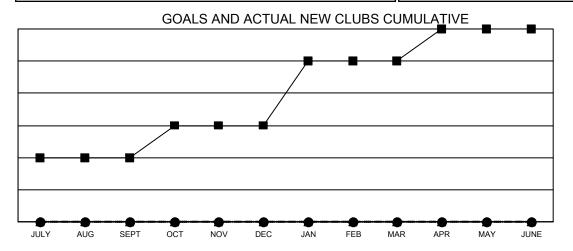

## GAT MONTHLY MEMBERSHIP PROGRESS REPORT

Multiple District 7

Results as of: 10/31/2022 **LOCATION: ARKANSAS** 

|                       | Cluk          | os        |               |    |  |  |
|-----------------------|---------------|-----------|---------------|----|--|--|
| RESULTS FOR 2022-2023 |               |           |               |    |  |  |
| QUARTER               | NEW CLUB GOAL | NEW CLUBS | DROPPED CLUBS | QI |  |  |
| JULY/AUG/SEPT         | 2             | 0         | 2             | JU |  |  |
| OCT/NOV/DEC           | 1             | 0         | 0             |    |  |  |
| JAN/FEB/MAR           | 2             | 0         | 0             | JA |  |  |
| APR/MAY/JUNE          | 1             | 0         | 0             | AP |  |  |

■- CURRENT YEAR GOALS FOR NEW CLUBS

- CURRENT YEAR ACTUAL NEW CLUBS

- LAST YEAR ACTUAL NEW CLUBS